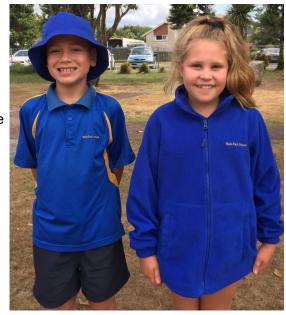

#### Tops:

The basic uniform is a short sleeved polo shirt. They are blue with a yellow band around the collar, yellow stripes on the sleeves and down the sides with "Waihi East School" embroided on them. They are only available for purchase through the school.

#### Polo Fleece Jackets are:

Long sleeve polo fleece full zip

They also have "Waihi East School" printed on them and are only available through the school.